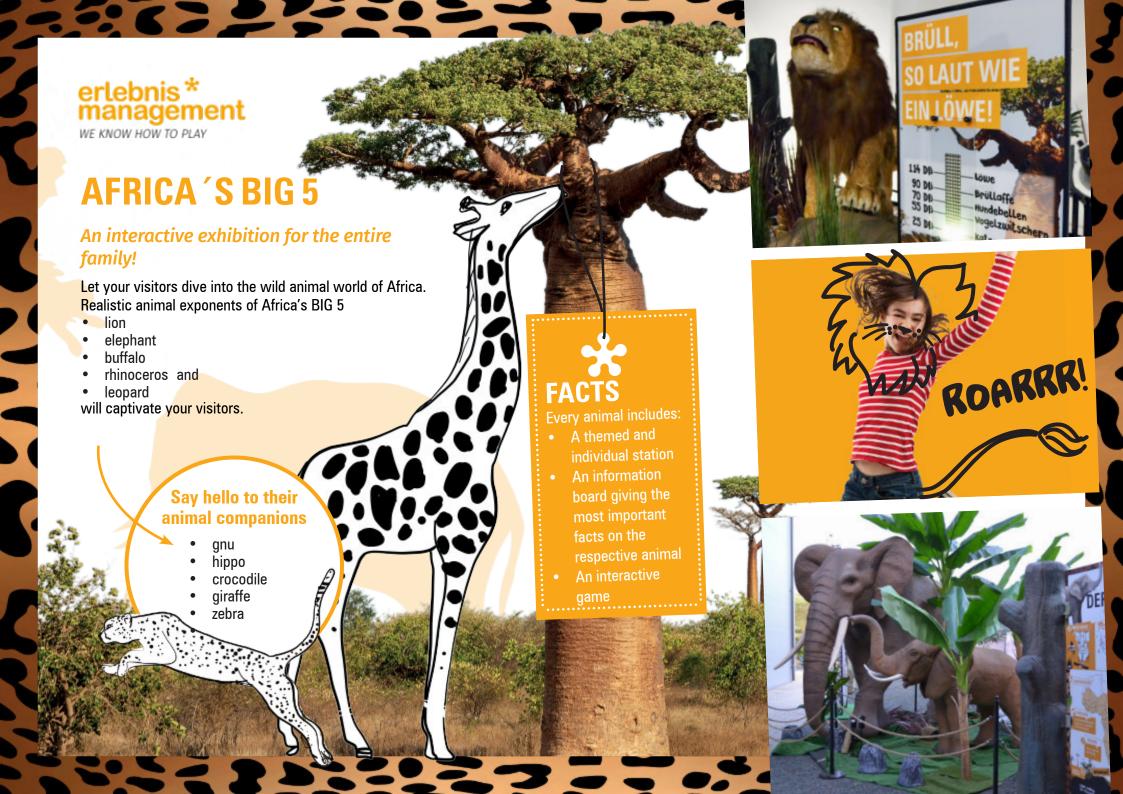

#### AFRICA'S BIG 5

- Space: approx. 250m<sup>2</sup>-400m<sup>2</sup>
- Rental period: from 3 weeks

\*Prices for purchase on request

#### Africa's BIG 5

ROARRR

**AFRICA'S BIG 5** 

AND THEIR INTERACTIVE AREAS

In this tossing game you can demonstrate your skills aiming at the horn of the rhinoceros.

The **leopard** is the champion of the long jump. How far can you jump in comparison?

How heavy are you compared to a buffalo? Does your entire family weigh as much as the buffalo?

The migration routes of gnus are awe-inspiring. Can you guide the qnu along the hot wire to its destination?

> Prove how skilful your hippo is at catching balls in our popular game "HippoFlip".

ОАААННН!

**ANIMAL COMPANIONS AND THEIR** 

**INTERACTIVE AREAS** 

> Did you know that giraffes have blue tongues and are also ruminants with four stomachs? You can find this and more facts in the electro quiz.

Push your raft over the water hole with the **crocodile**. But beware: There are big dangers waiting for you!