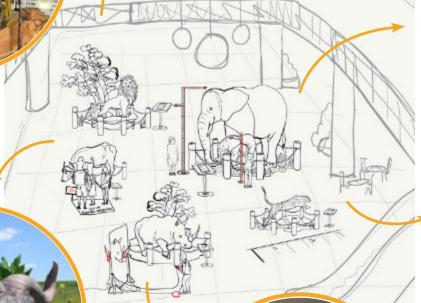

#### AFRICA'S BIG 5

- Space: approx. 250m<sup>2</sup>-400m<sup>2</sup>
- Rental period: from 3 weeks

\*Prices for purchase on request

#### Africa's BIG 5

#### **Adventure Africa**