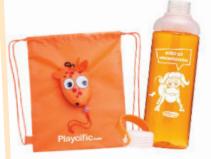

#### **MERCHANDISE**

You want to give your customers a little pleasure with give-aways matching the Africa theme (e.g. for the riddle rally)? Here is a small selection - more products on request.

- Plush-Giraffe Gerda 500 Pcs. EUR 2.90/Pcs.
- **Plush-Elephant Olaf** 500 Pcs. **EUR 4,90/Pcs.**
- Giraffe-Gym Bag Gisi 500 Pcs. **ÉUR 2.50/Pcs.**
- Water Bottle Billy Buffalo 500 Pcs. **EUR 4,50/Pcs.**
- Kids Shirt "YOU CAN ACCOMPLISH EVERYTHING!" or "I LOVE YOU SO MUCH I COULD EAT YOU!" 500 Pcs. EUR 5,90/Pcs.