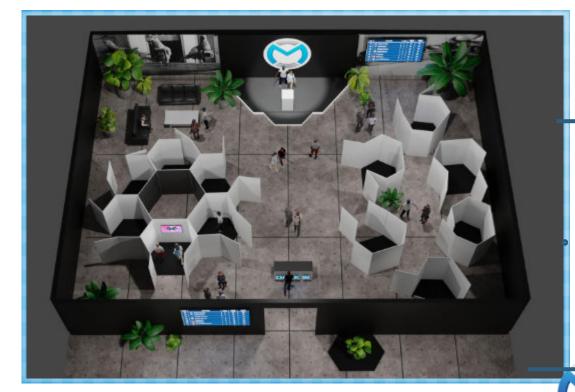

## MISSION ROOMS IN YOUR LOCATION

Single room large view

Vacancy occupation approx. 250 m<sup>2</sup>