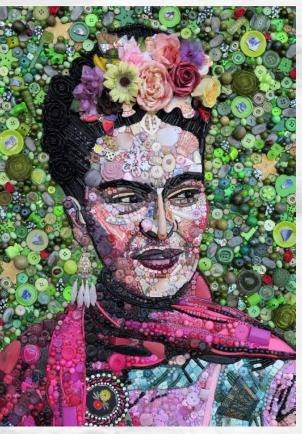

ARTWORK

- ( 14 photographs of works (see pictures)
- 1 original (Gustav Klimt: "The Kiss")
- (a) Displays for the pictures according to need and desired design
- Short biography of Jane Perkins as additional information