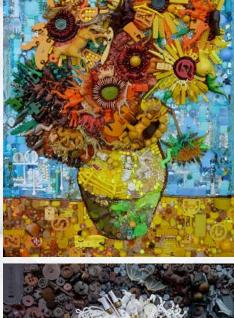

ARTWORK

- ( 14 photographs of works (see pictures)
- 1 original (Gustav Klimt: "The Kiss")
- (a) Displays for the pictures according to need and desired design
- Short biography of Jane Perkins as additional information