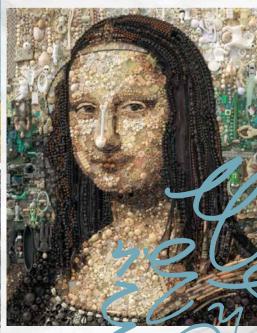

ARTWORK

- ( 14 photographs of works (see pictures)
- 1 original (Gustav Klimt: "The Kiss")
- (a) Displays for the pictures according to need and desired design
- Short biography of Jane Perkins as additional information