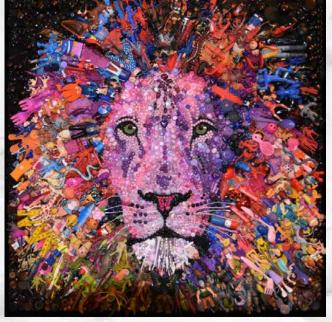

ARTWORK

- ( 14 photographs of works (see pictures)
- 1 original (Gustav Klimt: "The Kiss")
- (a) Displays for the pictures according to need and desired design
- Short biography of Jane Perkins as additional information