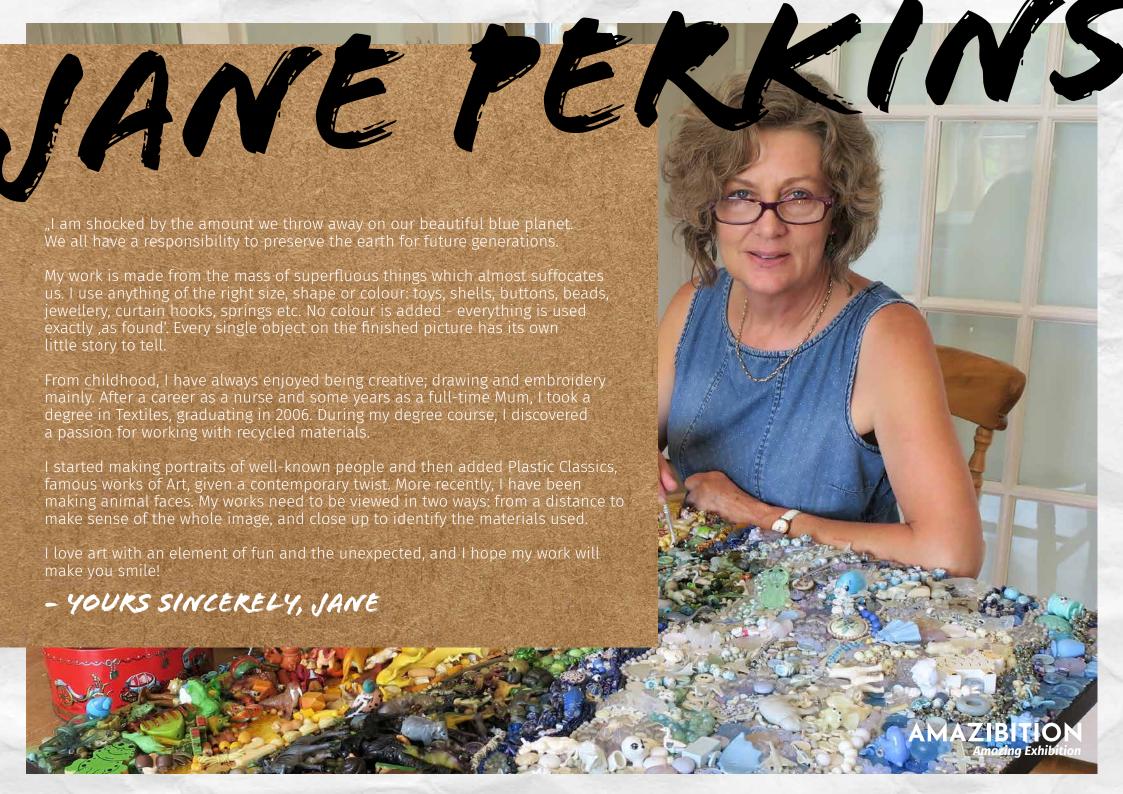

ARTWORK

- ( 14 photographs of works (see pictures)
- 1 original (Gustav Klimt: "The Kiss")
- (a) Displays for the pictures according to need and desired design
- Short biography of Jane Perkins as additional information