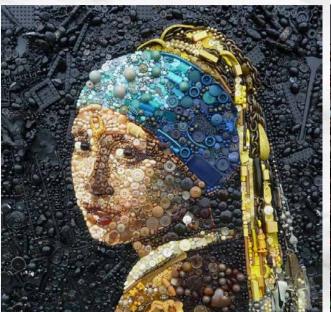

ARTWORK

- ( 14 photographs of works (see pictures)
- 1 original (Gustav Klimt: "The Kiss")
- (a) Displays for the pictures according to need and desired design
- Short biography of Jane Perkins as additional information