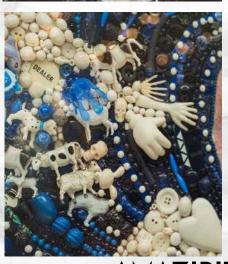

ARTWORK

- ( 14 photographs of works (see pictures)
- 1 original (Gustav Klimt: "The Kiss")
- (a) Displays for the pictures according to need and desired design
- Short biography of Jane Perkins as additional information