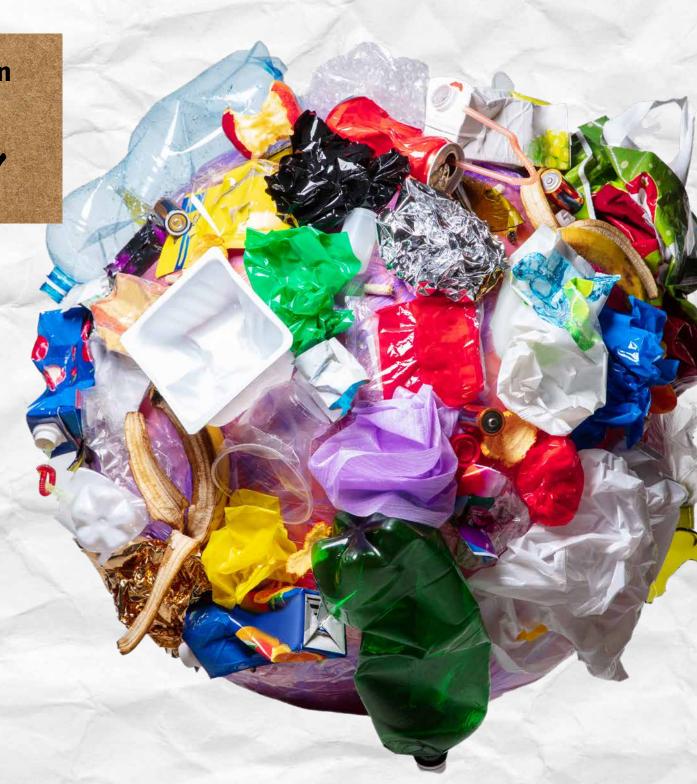

#### **PLASTIC WASTE IN THE SEA" (approx. 4x3 m)**

Visitors will find eye-opening facts on the topic of plastic waste in the world's oceans presented in a striking way. The installation illustrates the plastic waste amount of each European/year (illustrated with the hanging garbage bags) and also deals with the 5 most endangered creatures in and around the sea due to plastic waste.