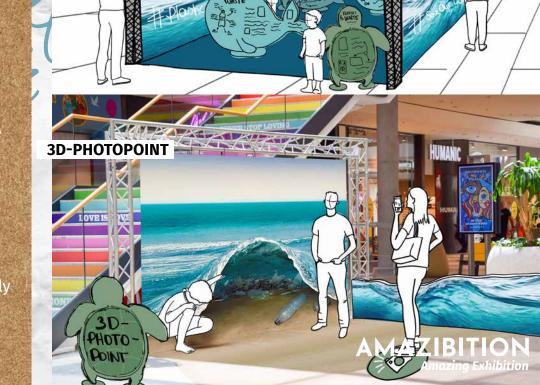

#### @ 3D-PHOTOPOINT (approx. 4x4 m)

Strike a pose and make a selfie at the 3D-photopoint. You will get a souvenir photo with a cool effect that will make you think about this important topic even further.