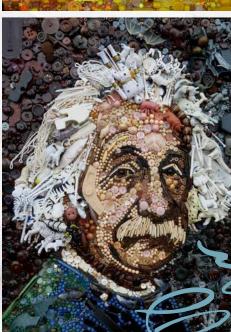

ARTWORK

- ( 14 photographs of works (see pictures)
- 1 original (Gustav Klimt: "The Kiss")
- (a) Displays for the pictures according to need and desired design
- Short biography of Jane Perkins as additional information