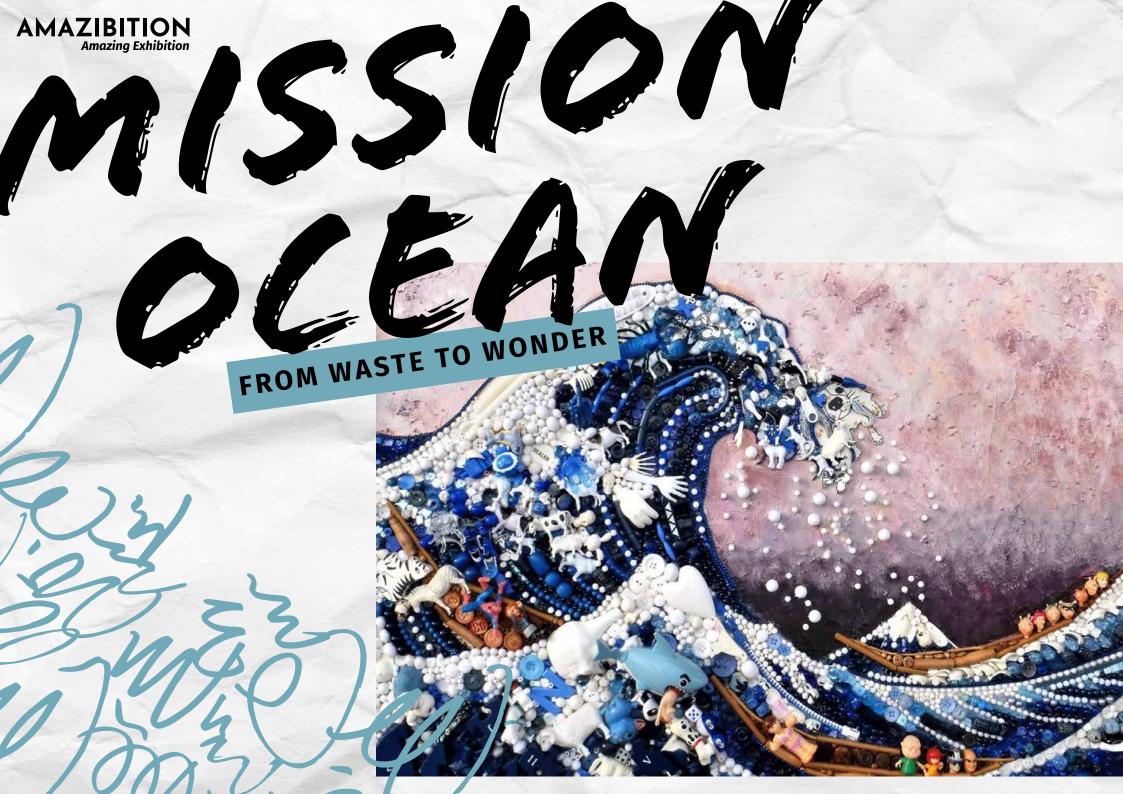

ARTWORK

- ( 14 photographs of works (see pictures)
- 1 original (Gustav Klimt: "The Kiss")
- (a) Displays for the pictures according to need and desired design
- Short biography of Jane Perkins as additional information